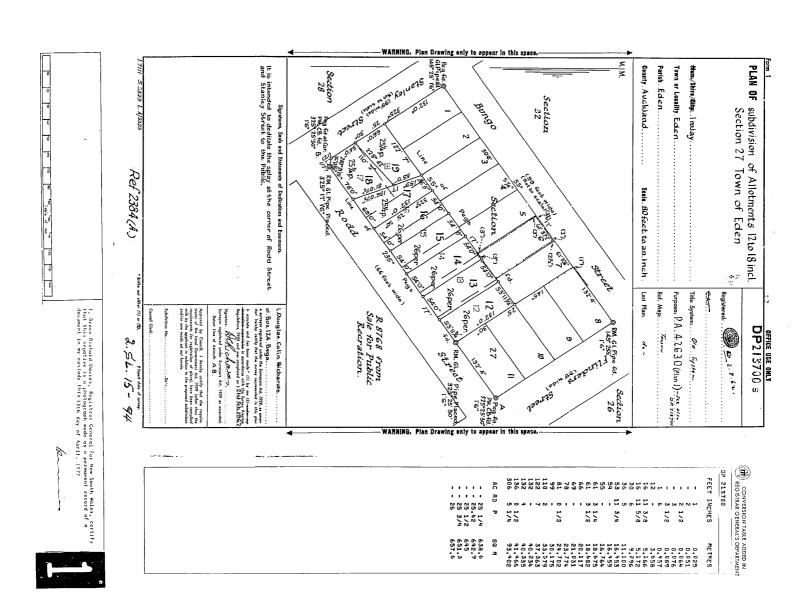

LAND

----

LOT 12 IN DEPOSITED PLAN 213700 LOCAL GOVERNMENT AREA BEGA VALLEY PARISH OF EDEN COUNTY OF AUCKLAND TITLE DIAGRAM DP213700

FIRST SCHEDULE

\_\_\_\_\_

NEW SOUTH WALES LAND AND HOUSING CORPORATION

SECOND SCHEDULE (0 NOTIFICATIONS)

FOLIO: 13/213700

\_\_\_\_\_

EDITION NO DATE SEARCH DATE TIME --------------\_\_\_\_ 12/9/2022 10:24 PM

VOL 9268 FOL 25 IS THE CURRENT CERTIFICATE OF TITLE

LAND

----

LOT 13 IN DEPOSITED PLAN 213700 LOCAL GOVERNMENT AREA BEGA VALLEY PARISH OF EDEN COUNTY OF AUCKLAND TITLE DIAGRAM DP213700